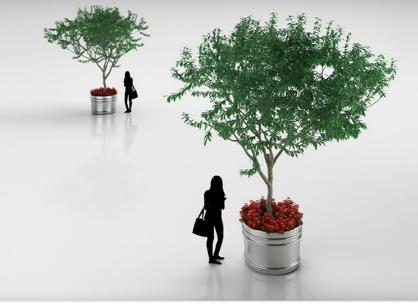

### 021

Description: 3d model of large leaf tree in steel pot

All 3d models can be purchased / downloaded from www.viz-people.com are on Royalty-Free non-exclusive license. License is personal and NON transferable. All 3d models can be used for commercial purposes only by owners who bought this collection. The sharing of collection data is strictly prohibited unless that user has written authorization from "Viz-People Andrzej Gasior"

#### **3D MALL EQUIPMENT**

022

Description: 3d model of young birch-tree in red pot

023

**Description:** 3d model of minimalistic young tree on wooden base