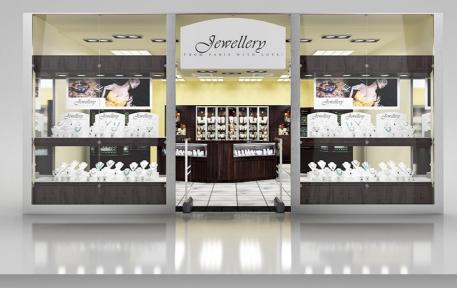

### **3D MALL EQUIPMENT**

061

Description: 3d model of Shop window with low poly interior

Description: 3d model of Shop window with low poly interior

### 063

**Description:** 3d model of Shop window with low poly interior

All 3d models can be purchased / downloaded from www.viz-people.com are on Royalty-Free non-exclusive license. License is personal and NON transferable. All 3d models can be used for commercial purposes only by owners who bought this collection. The sharing of collection data is strictly prohibited unless that user has written authorization from "Viz-People Andrzej Gasior"

### **3D MALL EQUIPMENT**

064

Description: 3d model of Shop window with low poly interior

Description: 3d model of Shop window with low poly interior

Description: 3d model of Shop window with low poly interior