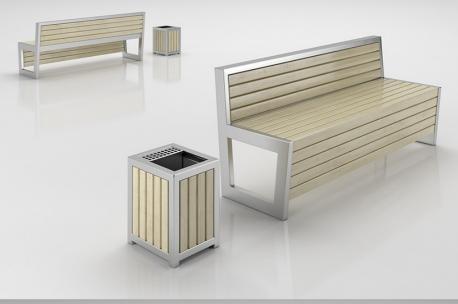

#### Description:

001

3d model of Modern metal bench with matched trash can.

## 002

**Description:** 3d model of Contemporary metal / Wood bench with matched trash can.

**Description:** 3d model of Classic wood park bench with matched trash can

All 3d models can be purchased / downloaded from www.viz-people.com are on Royalty-Free non-exclusive license. License is personal and NON transferable. All 3d models can be used for commercial purposes only by owners who bought this collection. The sharing of collection data is strictly prohibited unless that user has written authorization from "Viz-People Andrzej Gasior"