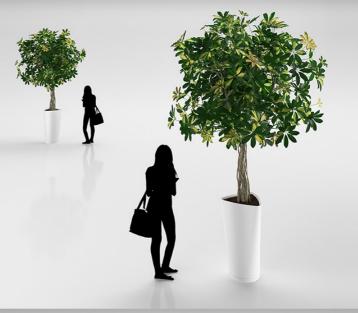

### 021

Description: 3d model of large leaf tree in steel pot

All 3d models can be purchased / downloaded from www.viz-people.com are on Royalty-Free non-exclusive license. License is personal and NON transferable. All 3d models can be used for commercial purposes only by owners who bought this collection. The sharing of collection data is strictly prohibited unless that user has written authorization from "Viz-People Andrzej Gasior"

#### **3D MALL EQUIPMENT**

022

Description: 3d model of young birch-tree in red pot

023

**Description:** 3d model of minimalistic young tree on wooden base