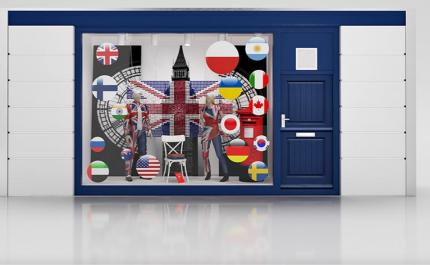

### **3D MALL EQUIPMENT**

067

Description: 3d model of Shop window with low poly interior

#### Description: 3d model of Shop window with low poly interior