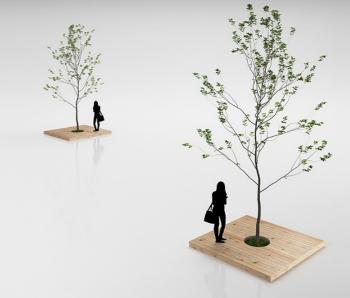

#### **3D MALL EQUIPMENT**

022

Description: 3d model of young birch-tree in red pot

023

**Description:** 3d model of minimalistic young tree on wooden base