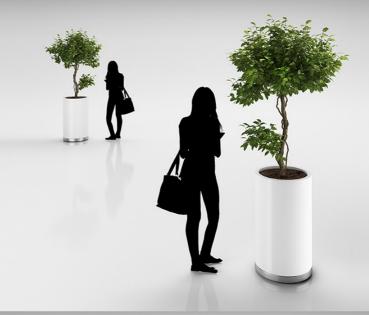

#### **3D MALL EQUIPMENT**

022

Description: 3d model of young birch-tree in red pot

023

**Description:** 3d model of minimalistic young tree on wooden base

### 024

**Description:** 3d model of young pine tree in steel pot

All 3d models can be purchased / downloaded from www.viz-people.com are on Royalty-Free non-exclusive license. License is personal and NON transferable. All 3d models can be used for commercial purposes only by owners who bought this collection. The sharing of collection data is strictly prohibited unless that user has written authorization from "Viz-People Andrzej Gasior"