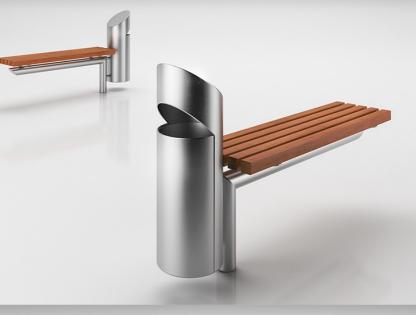

z-People Andrzej Gasior"

### **3D MALL EQUIPMENT**

#### Description:

001

3d model of Modern metal bench with matched trash can.





## 002

**Description:** 3d model of Contemporary metal / Wood bench with matched trash can.





**Description:** 3d model of Classic wood park bench with matched trash can





All 3d models can be purchased / downloaded from www.viz-people.com are on Royalty-Free non-exclusive license. License is personal and NON transferable. All 3d models can be used for commercial purposes only by owners who bought this collection. The sharing of collection data is strictly prohibited unless that user has written authorization from "Viz-People Andrzej Gasior"

#### **3D MALL EQUIPMENT**

004

**Description:** 3d model of small metal bench integrated with trash bin





## 005

**Description:** 3d model of long wooden bench with matched trash can







**Description:** 3d model of Art style woodenbench with matched trash can





15

All 3d models can be purchased / downloaded from www.viz-people.com are on Royalty-Free non-exclusive license. License is personal and NON transferable. All 3d models can be used for commercial purposes only by owners who bought this collection. The sharing of collection data is strictly prohibited unless that user has written authorization from "Viz-People Andrzej Gasior"

#### **3D MALL EQUIPMENT**

**Description:** 3d model of Modern Art style bench with matched trash bin



## 800

007

Description: 3d model of wooden eco design bench with integrated trash bin





## 009

Description: 3d model of wooden B&B Italia b