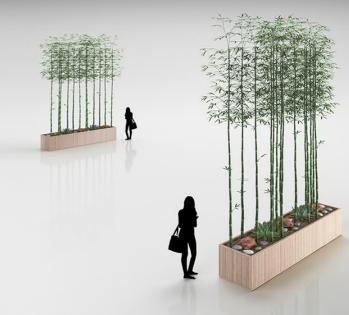

### 3D MALL EQUIPMENT

028

Description: 3d model of young bamboo bunch in steel pot

029

**Description:** 3d model tall bamboo hedge in wooden pot