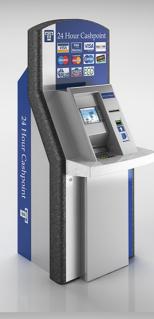

### **3D MALL EQUIPMENT**

**Description:** 3d models of recycle bin system

049

050

**Description:** 3d models of ATM