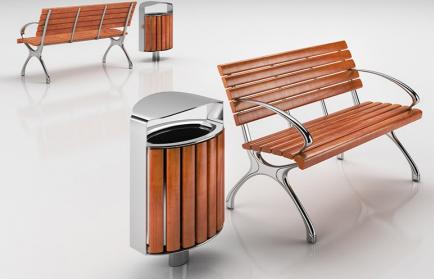

#### **3D MALL EQUIPMENT**

**Description:** 3d model of Modern Art style bench with matched trash bin

## 800

007

Description: 3d model of wooden eco design bench with integrated trash bin