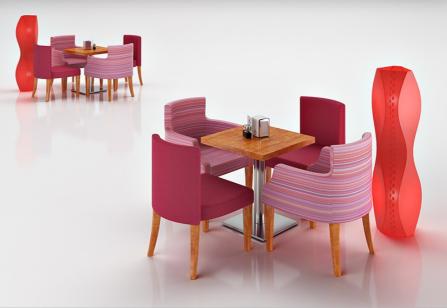

#### **3D MALL EQUIPMENT**

019

**Description:** 3d models of textile armchairs set and lamp for coffee shop