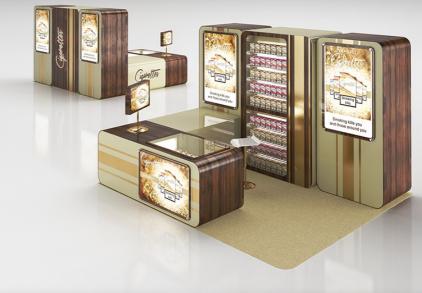

### 060

Description: 3d model of cigarettes sale stand

All 3d models can be purchased / downloaded from www.viz-people.com are on Royalty-Free non-exclusive license. License is personal and NON transferable. All 3d models can be used for commercial purposes only by owners who bought this collection. The sharing of collection data is strictly prohibited unless that user has written authorization from "Viz-People Andrzej Gasior"