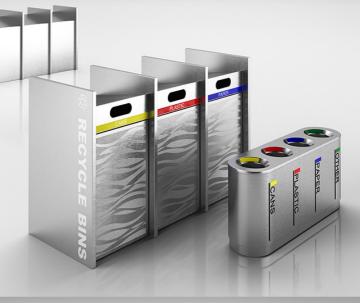

### **3D MALL EQUIPMENT**

**Description:** 3d models of recycle bin system

049

050

**Description:** 3d models of ATM