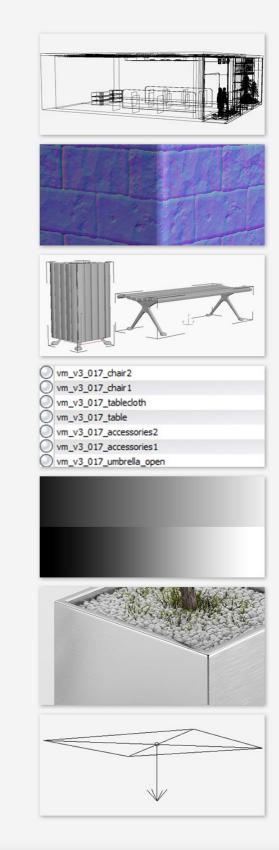

## 011

**Description:** 3d models of rattan chairs set with table and outdoor umbrella

## 012

Description: 3d models of wooden Scandinavian tables and stools

<image>

All 3d models can be purchased / downloaded from www.viz-people.com are on Royalty-Free non-exclusive license. License is personal and NON transferable. All 3d models can be used for commercial purposes only by owners who bought this collection. The sharing of collection data is strictly prohibited unless that user has written authorization from "Viz-People Andrzej Gasior"

#### **3D MALL EQUIPMENT**

013

**Description:** 3d models of rattan chairs set with table and outdoor umbrella

## 014

**Description:** 3d models of rattan chairs set with table

## 017

**Description:** 3d models of modern well design chairs set, table, plates and beautiful outdoor umbrella

**Description:** 3d models of leather armchairs set for coffee shop