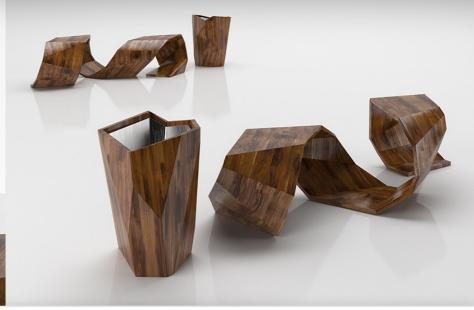

#### **3D MALL EQUIPMENT**

**Description:** 3d model of Modern Art style bench with matched trash bin

## 800

007

Description: 3d model of wooden eco design bench with integrated trash bin