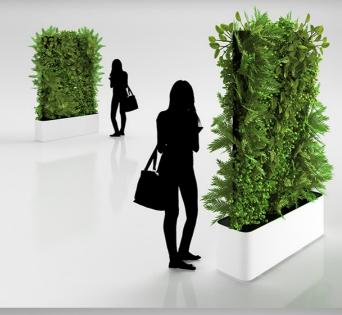

#### **3D MALL EQUIPMENT**

**Description:** 3d model of green wall in pot

034

035

Description: 3d model of small tree in white pot