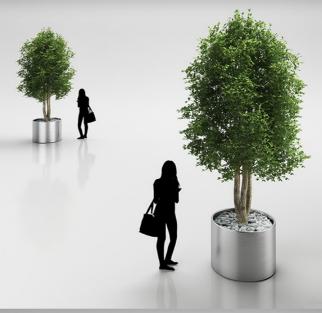

#### **3D MALL EQUIPMENT**

022

Description: 3d model of young birch-tree in red pot

023

**Description:** 3d model of minimalistic young tree on wooden base

### 024

**Description:** 3d model of young pine tree in steel pot

All 3d models can be purchased / downloaded from www.viz-people.com are on Royalty-Free non-exclusive license. License is personal and NON transferable. All 3d models can be used for commercial purposes only by owners who bought this collection. The sharing of collection data is strictly prohibited unless that user has written authorization from "Viz-People Andrzej Gasior"