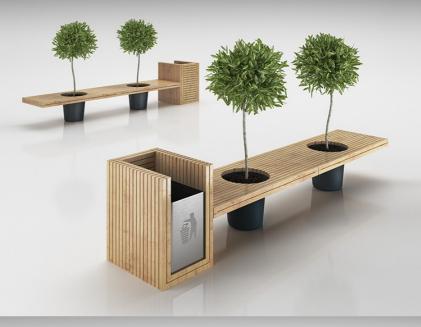

## 005

**Description:** 3d model of long wooden bench with matched trash can

**Description:** 3d model of Art style woodenbench with matched trash can

15

All 3d models can be purchased / downloaded from www.viz-people.com are on Royalty-Free non-exclusive license. License is personal and NON transferable. All 3d models can be used for commercial purposes only by owners who bought this collection. The sharing of collection data is strictly prohibited unless that user has written authorization from "Viz-People Andrzej Gasior"