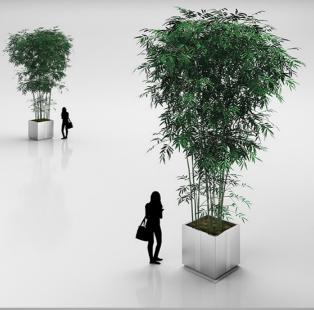

### 3D MALL EQUIPMENT

028

Description: 3d model of young bamboo bunch in steel pot

029

**Description:** 3d model tall bamboo hedge in wooden pot