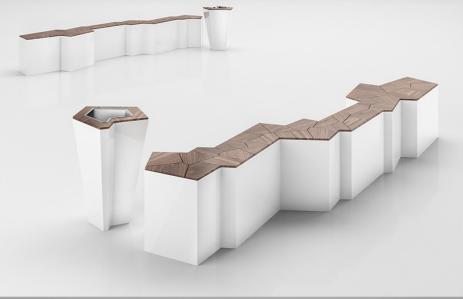

#### **3D MALL EQUIPMENT**

Description: 3d model of simple wooden bench with matched trash bin

10