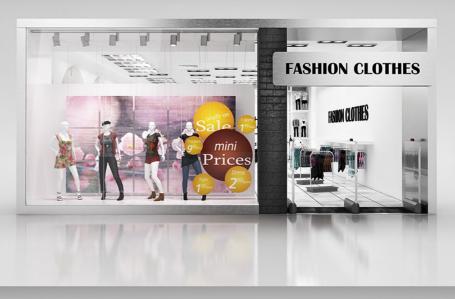

### **3D MALL EQUIPMENT**

067

Description: 3d model of Shop window with low poly interior

#### Description: 3d model of Shop window with low poly interior