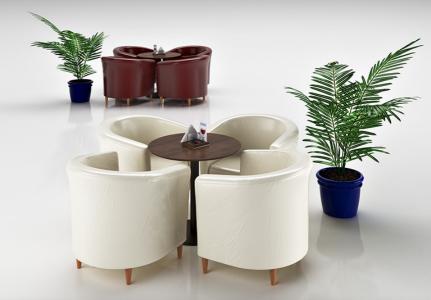

## 017

**Description:** 3d models of modern well design chairs set, table, plates and beautiful outdoor umbrella

**Description:** 3d models of leather armchairs set for coffee shop