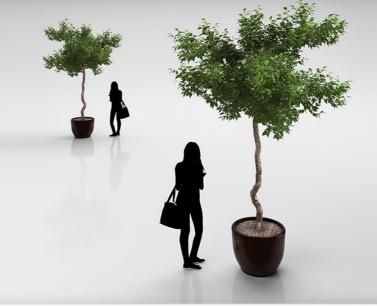

### 021

Description: 3d model of large leaf tree in steel pot

All 3d models can be purchased / downloaded from www.viz-people.com are on Royalty-Free non-exclusive license. License is personal and NON transferable. All 3d models can be used for commercial purposes only by owners who bought this collection. The sharing of collection data is strictly prohibited unless that user has written authorization from "Viz-People Andrzej Gasior"