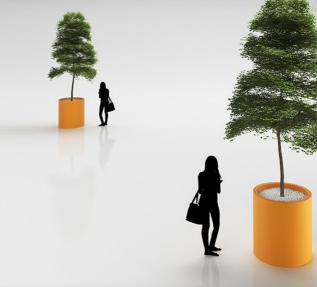

escription: 3d model of young birch-tree in red pot



023

**Description:** 3d model of minimalistic young tree on wooden base





### 024

**Description:** 3d model of young pine tree in steel pot



All 3d models can be purchased / downloaded from www.viz-people.com are on Royalty-Free non-exclusive license. License is personal and NON transferable. All 3d models can be used for commercial purposes only by owners who bought this collection. The sharing of collection data is strictly prohibited unless that user has written authorization from "Viz-People Andrzej Gasior"

11

#### **3D MALL EQUIPMENT**

025

Description: 3d model of tree in round steel pot





026

**Description:** 3d model of young tree in tall wooden pot







**Description:** 3d model of young tree in plastic pot





All 3d models can be purchased / downloaded from www.viz-people.com are on Royalty-Free non-exclusive license. License is personal and NON transferable. All 3d models can be used for commercial purposes only by owners who bought this collection. The sharing of collection data is strictly prohibited unless that user has written authorization from "Viz-People Andrzej Gasior"

### 3D MALL EQUIPMENT

028

Description: 3d model of young bamboo bunch in steel pot





029

**Description:** 3d model tall bamboo hedge in wooden pot





### 030

Description: 3d model of young tree in ceramic pot





#### **3D MALL EQUIPMENT**

031

**Description:** 3d model of young tree in white pot





### 032

**Description:** 3d model of tetris style pots with grass





### 033

**Description:** 3d model