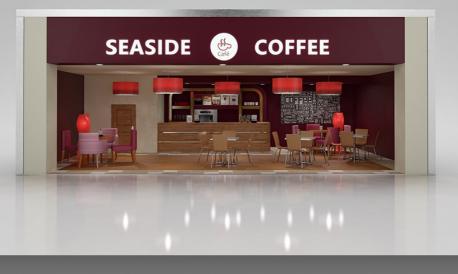

### **3D MALL EQUIPMENT**

076

Description: 3d model of Shop window with low poly interior

C

078

**Description:** 3d model of Shop window with low poly interior

**Description:** 3d model of coffee shop with interior

### **3D MALL EQUIPMENT**

**Description:** 3d model of coffee shop with interior

)79