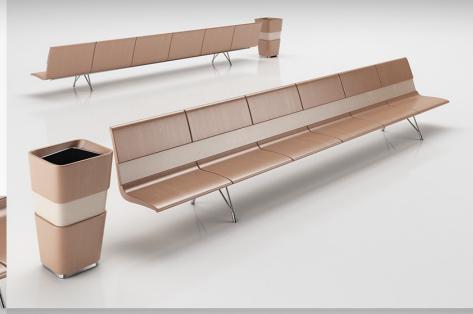

## 005

**Description:** 3d model of long wooden bench with matched trash can

**Description:** 3d model of Art style woodenbench with matched trash can

15

All 3d models can be purchased / downloaded from www.viz-people.com are on Royalty-Free non-exclusive license. License is personal and NON transferable. All 3d models can be used for commercial purposes only by owners who bought this collection. The sharing of collection data is strictly prohibited unless that user has written authorization from "Viz-People Andrzej Gasior"