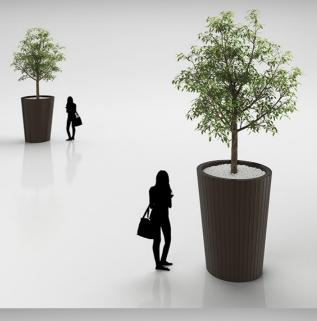

#### **3D MALL EQUIPMENT**

025

Description: 3d model of tree in round steel pot

026

**Description:** 3d model of young tree in tall wooden pot

**Description:** 3d model of young tree in plastic pot

All 3d models can be purchased / downloaded from www.viz-people.com are on Royalty-Free non-exclusive license. License is personal and NON transferable. All 3d models can be used for commercial purposes only by owners who bought this collection. The sharing of collection data is strictly prohibited unless that user has written authorization from "Viz-People Andrzej Gasior"