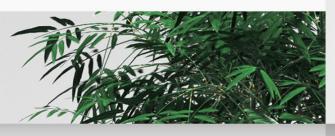

### 3D MALL EQUIPMENT

028

Description: 3d model of young bamboo bunch in steel pot

029

**Description:** 3d model tall bamboo hedge in wooden pot