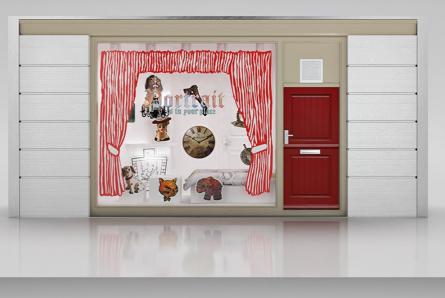

### **3D MALL EQUIPMENT**

061

Description: 3d model of Shop window with low poly interior

Description: 3d model of Shop window with low poly interior

### 063

**Description:** 3d model of Shop window with low poly interior

All 3d models can be purchased / downloaded from www.viz-people.com are on Royalty-Free non-exclusive license. License is personal and NON transferable. All 3d models can be used for commercial purposes only by owners who bought this collection. The sharing of collection data is strictly prohibited unless that user has written authorization from "Viz-People Andrzej Gasior"

### **3D MALL EQUIPMENT**

064

Description: 3d model of Shop window with low poly interior

Description: 3d model of Shop window with low poly interior

Description: 3d model of Shop window with low poly interior