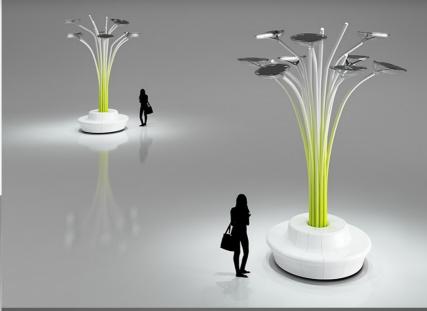

### 021

Description: 3d model of large leaf tree in steel pot

All 3d models can be purchased / downloaded from www.viz-people.com are on Royalty-Free non-exclusive license. License is personal and NON transferable. All 3d models can be used for commercial purposes only by owners who bought this collection. The sharing of collection data is strictly prohibited unless that user has written authorization from "Viz-People Andrzej Gasior"

#### **3D MALL EQUIPMENT**

022

Description: 3d model of young birch-tree in red pot

023

**Description:** 3d model of minimalistic young tree on wooden base

### 024

**Description:** 3d model of young pine tree in steel pot

All 3d models can be purchased / downloaded from www.viz-people.com are on Royalty-Free non-exclusive license. License is personal and NON transferable. All 3d models can be used for commercial purposes only by owners who bought this collection. The sharing of collection data is strictly prohibited unless that user has written authorization from "Viz-People Andrzej Gasior"