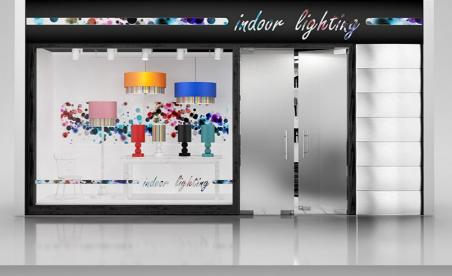

### **3D MALL EQUIPMENT**

067

Description: 3d model of Shop window with low poly interior

#### Description: 3d model of Shop window with low poly interior