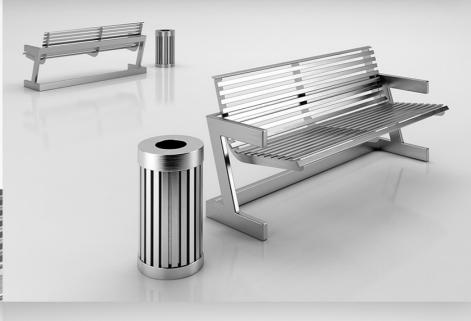

#### Description:

001

3d model of Modern metal bench with matched trash can.

## 002

**Description:** 3d model of Contemporary metal / Wood bench with matched trash can.

**Description:** 3d model of Classic wood park bench with matched trash can

All 3d models can be purchased / downloaded from www.viz-people.com are on Royalty-Free non-exclusive license. License is personal and NON transferable. All 3d models can be used for commercial purposes only by owners who bought this collection. The sharing of collection data is strictly prohibited unless that user has written authorization from "Viz-People Andrzej Gasior"

#### **3D MALL EQUIPMENT**

004

**Description:** 3d model of small metal bench integrated with trash bin