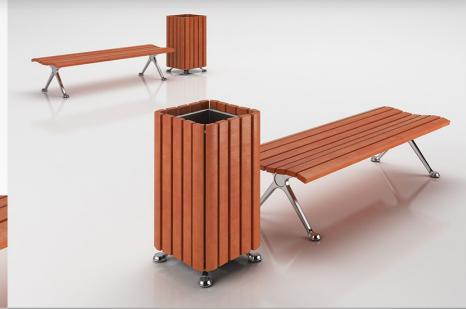

#### Description:

001

3d model of Modern metal bench with matched trash can.

## 002

**Description:** 3d model of Contemporary metal / Wood bench with matched trash can.

**Description:** 3d model of Classic wood park bench with matched trash can

All 3d models can be purchased / downloaded from www.viz-people.com are on Royalty-Free non-exclusive license. License is personal and NON transferable. All 3d models can be used for commercial purposes only by owners who bought this collection. The sharing of collection data is strictly prohibited unless that user has written authorization from "Viz-People Andrzej Gasior"