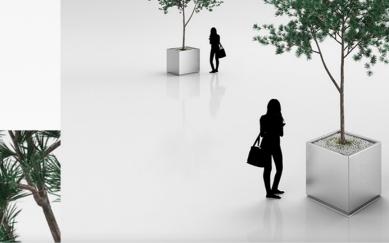

### 021

Description: 3d model of large leaf tree in steel pot

All 3d models can be purchased / downloaded from www.viz-people.com are on Royalty-Free non-exclusive license. License is personal and NON transferable. All 3d models can be used for commercial purposes only by owners who bought this collection. The sharing of collection data is strictly prohibited unless that user has written authorization from "Viz-People Andrzej Gasior"

#### **3D MALL EQUIPMENT**

022

Description: 3d model of young birch-tree in red pot

023

**Description:** 3d model of minimalistic young tree on wooden base