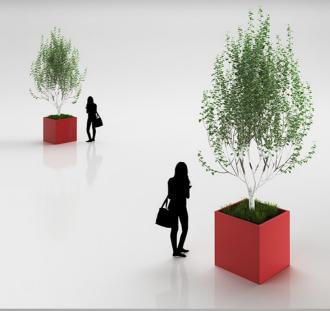

#### **3D MALL EQUIPMENT**

022

Description: 3d model of young birch-tree in red pot

023

**Description:** 3d model of minimalistic young tree on wooden base